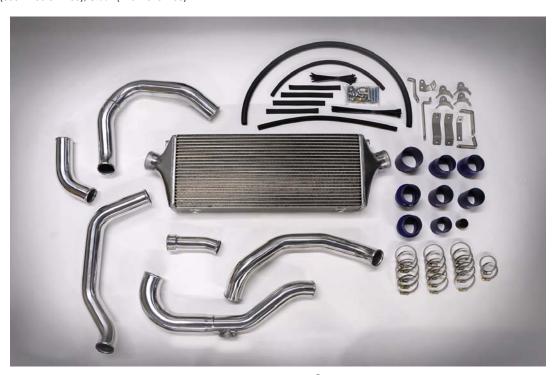

### Components

| Kit Parts   |                                   |  |  |  |  |  |
|-------------|-----------------------------------|--|--|--|--|--|
| Core ASSY   | R-type core (Polished side tanks) |  |  |  |  |  |
| Inlet Pipe  | 3 pieces (Polished aluminum)      |  |  |  |  |  |
| Outlet Pipe | 3 pieces (Polished aluminum)      |  |  |  |  |  |
| Hoses       | Silicon hoses                     |  |  |  |  |  |
| MISC        | Brackets                          |  |  |  |  |  |