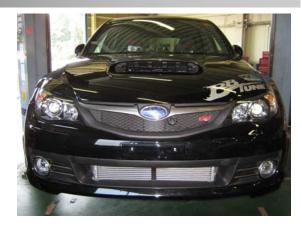

## **2008 SUBARU IMPREZA WRX STI**

# R TYPE INTERCOOLER

#### Notes

- Requires Front Bumper Modifications
- Requires the battery to be changed to a smaller sized unit.
- Stock recirculation /bypass valve cannot be used.
  The upper intercooler pipe includes a flange for the HKS Universal SQV.
- Racing Suction Reloaded intake kit is required (available separately)
- Installation time : 5 6 hours
- This Intercooler kit is designed for OFF-ROAD USE only