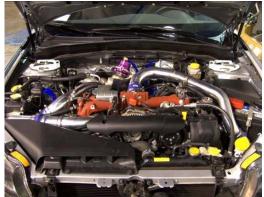

#### [Features ]

- Full Turbine Kit (with external wastegate) for 2008 SUBARU IMPREZA WRX STi.
- Turbine: GT3037S(56T A/R0.87). Wastegate: GT II Wastegate (φ50) that is lightweight, compact and reliable.
- Piping layout is designed for optimal intake and exhaust efficiency.

#### [ Performance ]

- With proper engine internal upgrades, the GT3037S turbine kit can achieve power levels of more than 500HP.