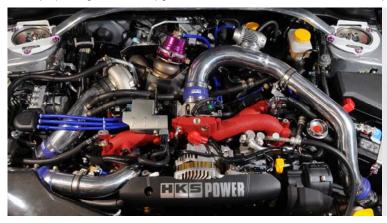

#### [Features ]

- Full Turbine Kit (with external wastegate) for 2008 SUBARU IMPREZA WRX STi.
- Turbine: GT3037S(56T A/R0.87). Wastegate: GT II Wastegate (φ50) that is lightweight, compact and reliable.
- Piping layout is designed for optimal intake and exhaust efficiency.

#### [ Performance ]

- With proper engine internal upgrades, the GT3037S turbine kit can achieve power levels of more than 500HP.