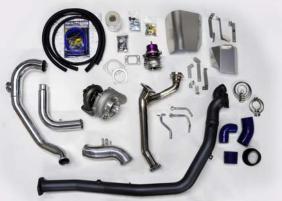

#### [Kit Parts]

|       | Kit Components                |
|-------|-------------------------------|
| GT30  | 37S TURBINE (56T A/R0.87)     |
| GT II | WASTEGATE (50mm)              |
| UP-PI | IPE SUS304 (50mm)             |
| DOW   | NPIPE (70mm)                  |
| BYPA  | ASS PIPE (SUS304)             |
| CHAI  | MBER PIPE (Polished Aluminum) |
| SUCT  | ΠΟΝ PIPE (Polished Aluminum)  |
| Wate  | r & Oil lines                 |
| Supp  | ort parts                     |