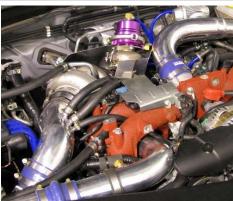

#### [Features ]

- Full Turbine Kit (with external wastegate) for 2008 SUBARU IMPREZA WRX STi.
- Turbine: GT3037S(56T A/R0.87). Wastegate: GT II Wastegate (φ50) that is lightweight, compact and reliable.
- Piping layout is designed for optimal intake and exhaust efficiency.

#### [Kit Parts]

|       | Kit Components                |
|-------|-------------------------------|
| GT30  | 37S TURBINE (56T A/R0.87)     |
| GT II | WASTEGATE (50mm)              |
| UP-PI | IPE SUS304 (50mm)             |
| DOW   | NPIPE (70mm)                  |
| BYPA  | ASS PIPE (SUS304)             |
| CHAI  | MBER PIPE (Polished Aluminum) |
| SUCT  | ΠΟΝ PIPE (Polished Aluminum)  |
| Wate  | r & Oil lines                 |
| Supp  | ort parts                     |