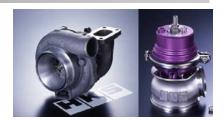

#### [Features ]

- Full Turbine Kit (with external wastegate) for 2008 SUBARU IMPREZA WRX STi.
- Turbine: GT3037S(56T A/R0.87). Wastegate: GT II Wastegate (φ50) that is lightweight, compact and reliable.
- Piping layout is designed for optimal intake and exhaust efficiency.

#### [Kit Parts]

|       | Kit Components                |
|-------|-------------------------------|
| GT30  | 37S TURBINE (56T A/R0.87)     |
| GT II | WASTEGATE (50mm)              |
| UP-PI | IPE SUS304 (50mm)             |
| DOW   | NPIPE (70mm)                  |
| BYPA  | ASS PIPE (SUS304)             |
| CHAI  | MBER PIPE (Polished Aluminum) |
| SUCT  | ΠΟΝ PIPE (Polished Aluminum)  |
| Wate  | r & Oil lines                 |
| Supp  | ort parts                     |